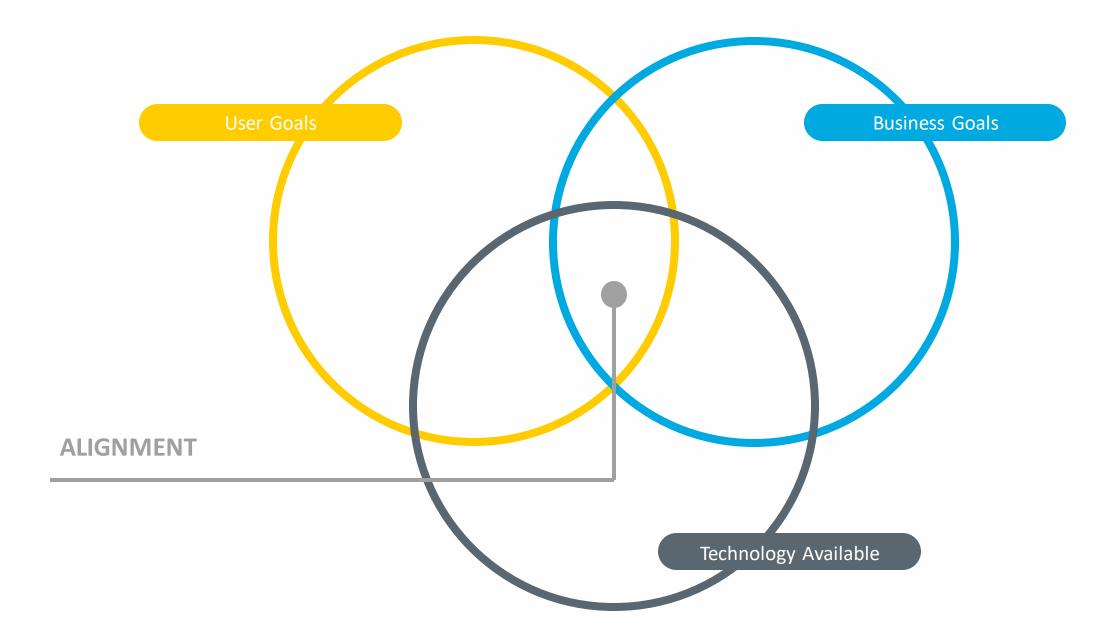

### Stakeholder input and alignment

- Interviews
- Surveys
- Workshops

### You can't improve what

### Measurement plans

- Goals
   What result are we trying to achieve
- Signals
   What user behaviors signal
   that a goal is or is not being
   achieved
- Metrics
  What do we need to track