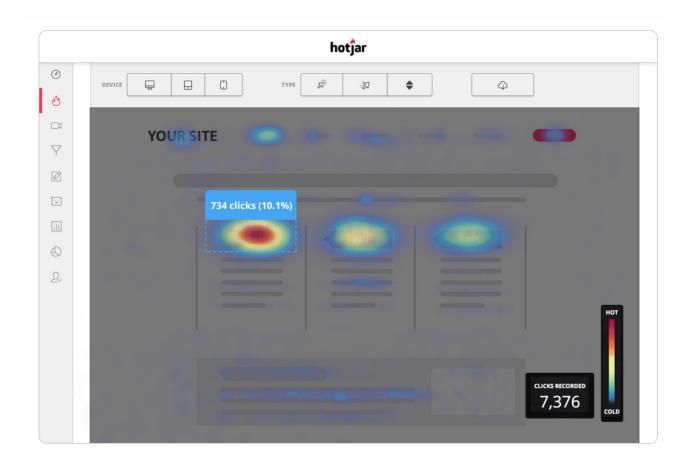

#### Based on our measurement plan:

- Heatmaps and Recordings (Hot Jar, Crazy Egg, etc.)
- Analytics (Google or similar)
- Site feedback surveys (Foresee, Qualtrics, Hot Jar)